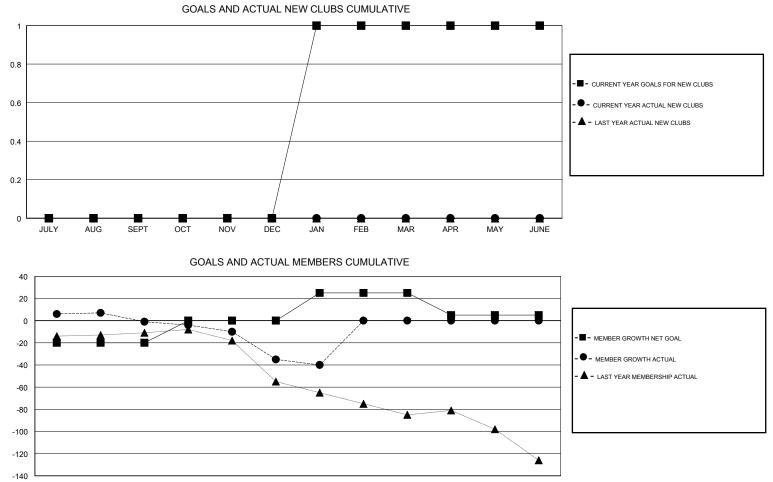

## LOCATION NEW ZEALAND

GMT CA

|                       | Club          | S         |               | Members               |                           |                         |                                                    |  |
|-----------------------|---------------|-----------|---------------|-----------------------|---------------------------|-------------------------|----------------------------------------------------|--|
| RESULTS FOR 2018-2019 |               |           |               | RESULTS FOR 2018-2019 |                           |                         |                                                    |  |
| QUARTER               | NEW CLUB GOAL | NEW CLUBS | DROPPED CLUBS | QUARTER               | MEMBER GROWTH NET<br>GOAL | MEMBER GROWTH<br>ACTUAL | DROPPED<br>MEMBERS ACTUAL<br>(including transfers) |  |
| JULY/AUG/SEPT         | 0             | 0         | 2             | JULY/AUG/SEPT         | -20                       | 24                      | 23                                                 |  |
| OCT/NOV/DEC           | 0             | 0         | 0             | OCT/NOV/DEC           | 20                        | 23                      | 54                                                 |  |
| JAN/FEB/MAR           | 1             | 0         | 1             | JAN/FEB/MAR           | 25                        | 16                      | 19                                                 |  |
| APR/MAY/JUNE          | 0             | 0         | 0             | APR/MAY/JUNE          | -20                       | 0                       | 0                                                  |  |

JULY AUG SEPT OCT NOV DEC JAN FEB MAR APR MAY JUNE

| DROPPED CLUBS: 3 |         | 30 CLUBS OF 74 ADDED 1 OR MORE<br>NEW MEMBERS | GENDER DISTRIBUTION   MALE 997 (67.27%)   FEMALE 485 (32.73%) |     |
|------------------|---------|-----------------------------------------------|---------------------------------------------------------------|-----|
| DROPPED MEMBERS  |         |                                               | Women Percentage Fiscal Year Goal: 32%                        |     |
| DECEASED         | 19      | CLICK HERE FOR CUMULATIVE                     | TOTAL FAMILY UNIT MEMBERS                                     | 208 |
| CLUB CANCELLED   | 0<br>77 | MEMBERSHIP DATA                               | FAMILY MEMBERS PAYING HALF                                    | 105 |
| TOTAL            | 96      |                                               | DUES                                                          |     |
|                  |         |                                               |                                                               |     |